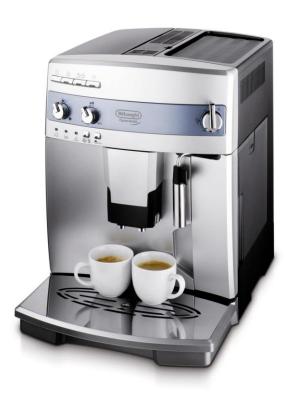

# ESAM 03.110.S EX1 Magnifica

TECHNICAL DATA

Dimensions (wxdxh)

Rated voltage/Frequency

Water container capacity.

Beans container capacity

Average consumption in stand-by

Average consumption in energy saving mode

### ESAM 03.110.S EX1

- "Cappuccino System" mixes steam, air and milk, producing a rich, creamy froth for great cappuccinos
- ■The machine can be used with either coffee beans or ground coffee
- You can prepare two cups of coffee with a single brewing
- Removable brewing unit with variable capacity
- ■New silent integrated coffee grinder with 13 grinding settings
- Adjustable coffee quantity
- Adjustable water quantity
- Electronic temperature control
- Pre-brewing
- Adjustable coffee dispenser for varying cups size
- Automatic shut-off
- Empty water and bean container indicator
- Coffee-grounds container capacity indicator: 14 cups/72h
- Removable water reservoir (1.8 l.)
- Water level indicator
- ■Manual rinse